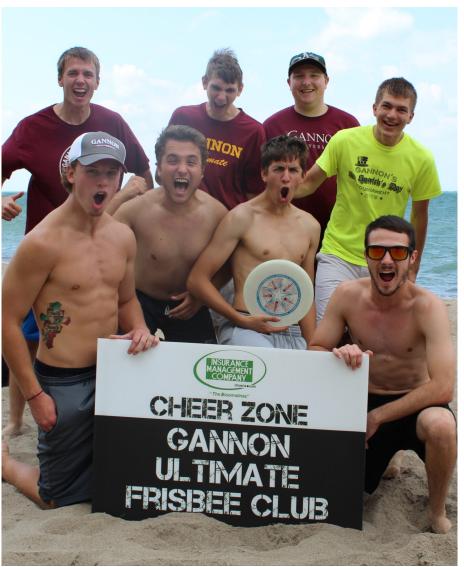

## 2017 BARBER BEAST ON THE BAY

More than 1,200 participants are expected to hit the beaches at Presque Isle State Park on Saturday, September 9, 2017 for the 5th Annual Barber Beast on the Bay. We are looking for bands and Cheer Zone groups to help us celebrate all those who get up from the couch and push themselves to work harder, get stronger and conquer the Beast!

#### WI-IO CAN PARTICIPATE?

Bring your school's basketball team, cheerleaders, choral group, chess club or service organization.

In other words, **ANYONE** can participate in the Cheer Zones!

Cheer Zone groups will be listed on our website and participants will have the opportunity to vote on the best Cheer Zone, so get creative with your outfits and your cheers or chants to catch the attention of over 1,200 extreme obstacle course participants.

### WI-IY PARTICIPATE?

- The event is a great opportunity to get involved in community service.
- The cash prize is a nice fundraiser for your organization: 1st place - \$500, 2nd place - \$300, and 3rd place - \$200.
- All groups will be listed on BarberBeast.org as well as on course signage.
- You will have a blast on beautiful Presque Isle!