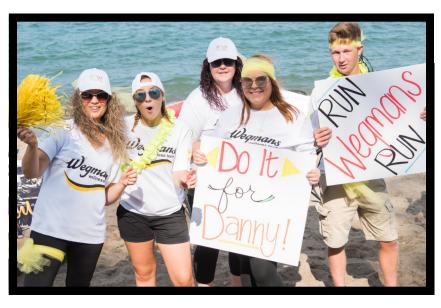

## 2017 BARBER BEAST ON THE BAY

More than 1,200 participants are expected to hit the beaches at Presque Isle State Park on Saturday, September 9, 2017 for the 5th Annual Barber Beast on the Bay. We are looking for bands and Cheer Zone groups to help us celebrate all those who get up from the couch and push themselves to work harder, get stronger and conquer the Beast!

#### WI-IO CAN PARTICIPATE?

Bring your school's basketball team, cheerleaders, choral group, chess club or service organization.

In other words, **ANYONE** can participate in the Cheer Zones!

Cheer Zone groups will be listed on our website and participants will have the opportunity to vote on the best Cheer Zone, so get creative with your outfits and your cheers or chants to catch the attention of over 1,200 extreme obstacle course participants.