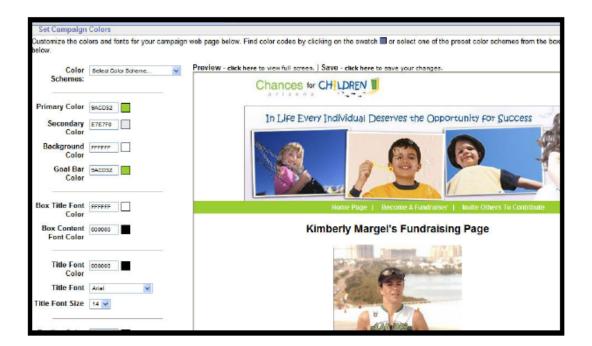

- 6. **Change Layout Design** shows you a screenshot of each web page layout option. Click the radio button above the screenshot that best matches your web page needs and preferences.
- 7. **Set Color Schemes** gives you complete control over the colors and fonts shown on your campaign page. Select a color and the palette will show up.

- a. Set Campaign Colors:
  - i. Color Schemes: Select an already prepared color for your whole web page.
  - ii. **Preview:** A real time preview of your modifications, but the updates will not be permanent until you save the changes.